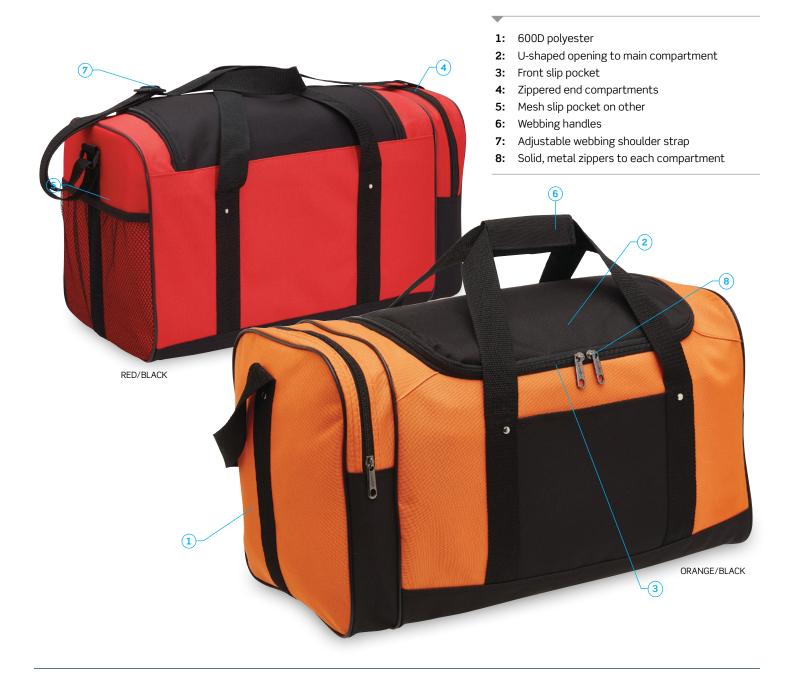

## **DESCRIPTION**

- 600D polyester fabric
- U-shaped opening to main compartment
- Front slip pocket
- Zippered compartment on one end
- Mesh slip pocket on other
- Webbing handles
- Adjustable webbing shoulder strap
- Solid, metal zippers to each compartment